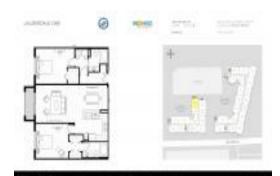

#### **Unit Information**

 MLS Number:
 F10408071

 Status:
 Active

 Size:
 1,120 Sq ft.

Bedrooms: 2
Full Bathrooms: 2
Half Bathrooms: 0

Parking Spaces: 1 Space, Assigned Parking, Guest Parking

 View:
 Pool Area View