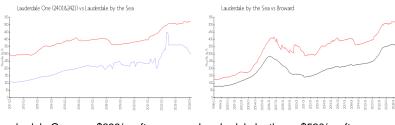

#### **Market Information**

Lauderdale One \$299/sq. ft. Lauderdale by the \$520/sq. ft. (2401&2421): Sea:

Lauderdale by the \$520/sq. ft. Broward: \$351/sq. ft. Sea: