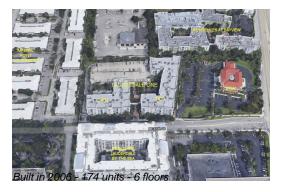

### **Building Information**

Number of units: 174
Number of active listings for rent: 0
Number of active listings for sale: 9
Building inventory for sale: 5%
Number of sales over the last 12 months: 9
Number of sales over the last 6 months: 6
Number of sales over the last 3 months: 3