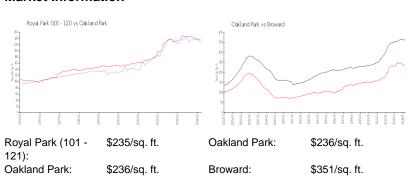

### **Market Information**

 Royal Park (101 - 121)
 7%

 Oakland Park
 4%

 Broward
 4%