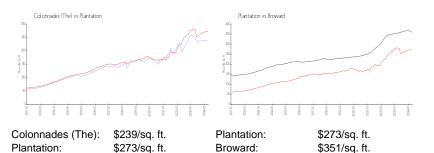

#### **Market Information**

### Inventory for Sale

| Colonnades (The) | 2% |
|------------------|----|
| Plantation       | 1% |
| Broward          | 4% |

## Avg. Time to Close Over Last 12 Months

| Colonnades (The) | 44 days |
|------------------|---------|
| Plantation       | 46 days |
| Broward          | 67 days |