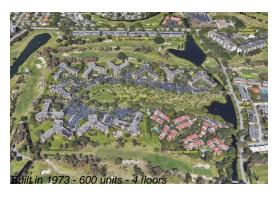

# Unit 5961 N Falls Circle Dr # 103 - Inverrary Country Club (1 to 11)

5961 N Falls Circle Dr # 103 - 6100 S Falls Circle Dr, Tamarac, FL, Broward 33319

Number of units: 600
Number of active listings for rent: 0
Number of active listings for sale: 41
Building inventory for sale: 6%
Number of sales over the last 12 months: 51
Number of sales over the last 6 months: 21
Number of sales over the last 3 months: 10