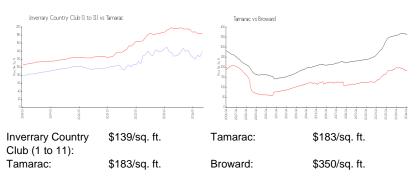

### **Inventory for Sale**

Inverrary Country Club (1 to 11)

Tamarac 3% Broward 3%

# Avg. Time to Close Over Last 12 Months

Inverrary Country Club (1 to 11) 83 days
Tamarac 57 days
Broward 68 days