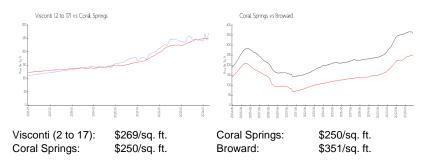

#### **Unit Information**

| MLS Number:     | F10408644          |
|-----------------|--------------------|
| Status:         | Active             |
| Size:           | 1,263 Sq ft.       |
| Bedrooms:       | 3                  |
| Full Bathrooms: | 2                  |
| Half Bathrooms: | 0                  |
| Parking Spaces: | Open Space Parking |
| View:           | Pool Area View     |
| List Price:     | \$314,000          |
| List PPSF:      | \$249              |
| Valuated Price: | \$340,000          |
| Valuated PPSF:  | \$269              |