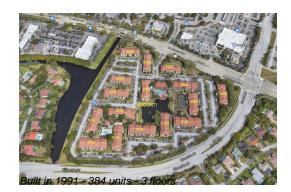

#### **Building Information**

| Number of units:                         | 384 |
|------------------------------------------|-----|
| Number of active listings for rent:      | 0   |
| Number of active listings for sale:      | 8   |
| Building inventory for sale:             | 2%  |
| Number of sales over the last 12 months: | 13  |
| Number of sales over the last 6 months:  | 7   |
| Number of sales over the last 3 months:  | 3   |

### **Building Association Information**

Visconti Condominium Address: 9000 W Atlantic Blvd, Coral Springs, FL 33071 Phone: +1 (954) 796-8888