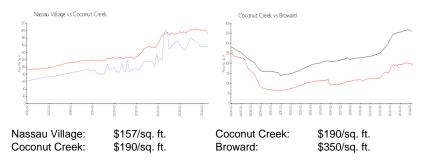

## **Market Information**

#### **Inventory for Sale**

| Nassau Village | 4% |
|----------------|----|
| Coconut Creek  | 3% |
| Broward        | 3% |

## Avg. Time to Close Over Last 12 Months

| Nassau Village | 104 days |
|----------------|----------|
| Coconut Creek  | 62 days  |
| Broward        | 68 days  |