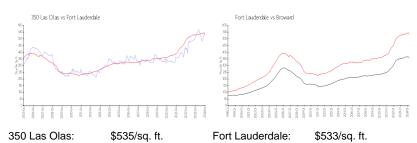

#### **Market Information**

Broward:

\$351/sq. ft.

# Avg. Time to Close Over Last 12 Months

\$533/sq. ft.

350 Las Olas 65 days Fort Lauderdale 76 days Broward 67 days