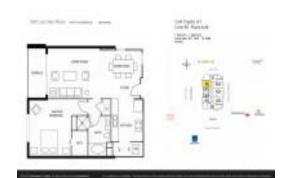

### Unit PH3 - 350 Las Olas

PH3 - 350 SE 2 St, Fort Lauderdale, FL, Broward 33301

#### **Unit Information**

View:

 MLS Number:
 F10409197

 Status:
 Active

 Size:
 3,280 Sq ft.

Bedrooms: 3
Full Bathrooms: 2
Half Bathrooms: 1

Parking Spaces: 2 Spaces, Parking Garage, Valet Parking

Rental Price: \$25,000