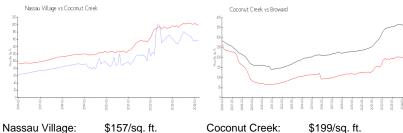

 List Price:
 \$135,000

 List PPSF:
 \$174

 Valuated Price:
 \$125,000

 Valuated PPSF:
 \$157

The above valuated price is a baseline figure that does not take into account any specific renovation, upgrade, split, merge, or deterioration of the unit.

### **Market Information**

Coconut Creek: \$199/sq. ft. Broward: \$351/sq. ft.