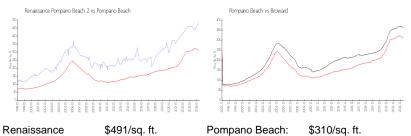

#### **Market Information**

| Renaissance      | φ491/SQ. Π.   | Fumpanu beach. | φ310/sq. π.   |
|------------------|---------------|----------------|---------------|
| Pompano Beach 2: |               |                |               |
| Pompano Beach:   | \$310/sq. ft. | Broward:       | \$350/sq. ft. |