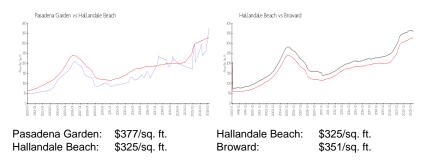

# **Inventory for Sale**

| Pasadena Garden  | 3% |
|------------------|----|
| Hallandale Beach | 4% |
| Broward          | 4% |

Pasadena Garden Hallandale Beach Broward 97 days 76 days 67 days