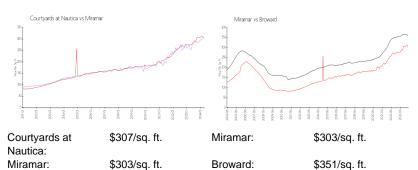

 List PPSF:
 \$295

 Valuated Price:
 \$460,000

 Valuated PPSF:
 \$309

The above valuated price is a baseline figure that does not take into account any specific renovation, upgrade, split, merge, or deterioration of the unit.