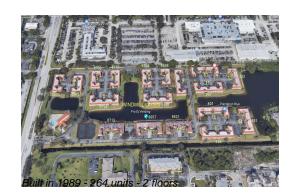

# Unit 19-108 - Windmill Lakes

19-108 - 301-465 SW 86 Ave, Pembroke Pines, FL, Broward 33025

#### **Building Information**

| Number of units:                         | 264 |
|------------------------------------------|-----|
| Number of active listings for rent:      | 0   |
| Number of active listings for sale:      | 6   |
| Building inventory for sale:             | 2%  |
| Number of sales over the last 12 months: | 8   |
| Number of sales over the last 6 months:  | 4   |
| Number of sales over the last 3 months:  | 3   |

### **Building Association Information**

Windmill Lakes Apartments Address: 450 SW 88th Terrace, Pembroke Pines, FL 33025 Phone: +1 (954) 447-4665