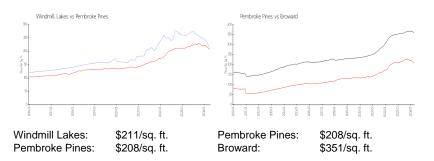

### **Inventory for Sale**

| Windmill Lakes | 2% |
|----------------|----|
| Pembroke Pines | 3% |
| Broward        | 4% |

## Avg. Time to Close Over Last 12 Months

| Windmill Lakes | 43 days |
|----------------|---------|
| Pembroke Pines | 55 days |
| Broward        | 67 days |