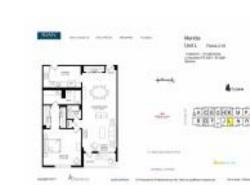

# Unit 4L - Sian Ocean

4L - 4001 S Ocean Dr, Hollywood Beach, FL, Broward 33019

# **Unit Information**

| F10410244<br>Active                    |
|----------------------------------------|
| 970 Sq ft.                             |
| 1                                      |
| 1                                      |
| 1                                      |
| 1 Space,Guest Parking,Valet Parking    |
| Ocean View, Pool Area View, Water View |
| \$405,000                              |
| \$418                                  |
| \$401,000                              |
| \$413                                  |
|                                        |