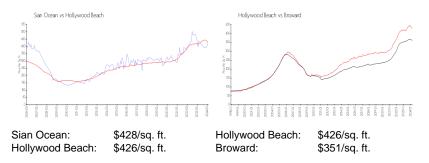

#### Inventory for Sale

| Sian Ocean      | 14% |
|-----------------|-----|
| Hollywood Beach | 5%  |
| Broward         | 4%  |

Built in 2006 - 221 units - 16 floors

### Avg. Time to Close Over Last 12 Months

Sian Ocean Hollywood Beach Broward 105 days 86 days 67 days