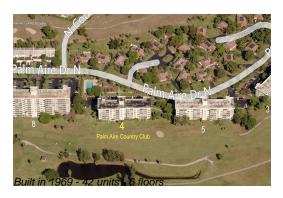

#### **Building Information**

Number of units: 42
Number of active listings for rent: 0
Number of active listings for sale: 5
Building inventory for sale: 11%
Number of sales over the last 12 months: 1
Number of sales over the last 6 months: 1
Number of sales over the last 3 months: 0