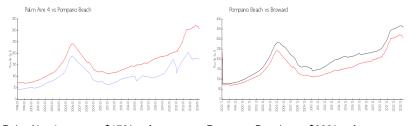

### **Market Information**

Palm Aire 4: \$173/sq. ft. Pompano Beach: \$308/sq. ft. Pompano Beach: \$308/sq. ft. Broward: \$351/sq. ft.