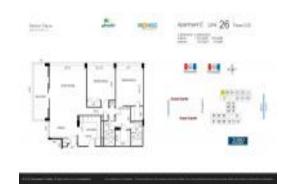

#### **Unit Information**

 MLS Number:
 F10410510

 Status:
 Active

 Size:
 1,312 Sq ft.

Bedrooms: 2
Full Bathrooms: 2
Half Bathrooms: 0

Parking Spaces: 1 Space, Valet Parking
View: Ocean View, Direct Ocean