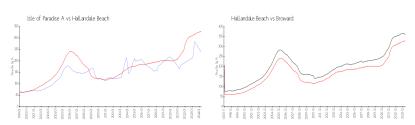

## **Market Information**

Isle of Paradise A: \$239/sq. ft. Hallandale Beach: \$325/sq. ft. Hallandale Beach: \$325/sq. ft. Broward: \$351/sq. ft.