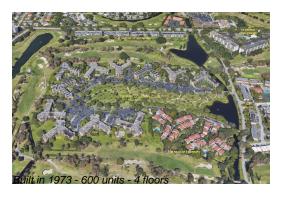

Number of units: 600
Number of active listings for rent: 0
Number of active listings for sale: 44
Building inventory for sale: 7%
Number of sales over the last 12 months: 52
Number of sales over the last 6 months: 22
Number of sales over the last 3 months: 9