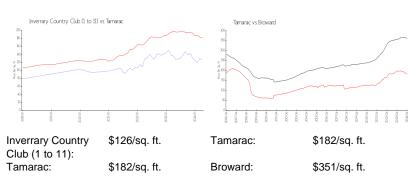

# Inventory for Sale

| Inverrary Country Club (1 to 11) | 7% |
|----------------------------------|----|
| Tamarac                          | 3% |
| Broward                          | 4% |

# Avg. Time to Close Over Last 12 Months

| Inverrary Country Club (1 to 11) | 82 days |
|----------------------------------|---------|
| Tamarac                          | 56 days |
| Broward                          | 67 days |