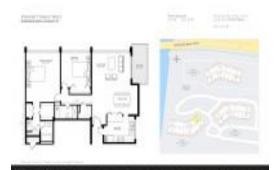

#### **Unit Information**

 MLS Number:
 F10411430

 Status:
 Active

 Size:
 1,180 Sq ft.

Bedrooms: 2
Full Bathrooms: 2
Half Bathrooms: 0

Parking Spaces: 1 Space,Guest Parking View: Intracoastal View,Water View