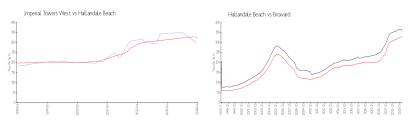

#### **Market Information**

Imperial Towers \$296/sq. ft. Hallandale Beach: \$325/sq. ft. West:

Hallandale Beach: \$325/sq. ft. Broward: \$351/sq. ft.

#### **Inventory for Sale**

Imperial Towers West 4% Hallandale Beach 4%

Broward 4%