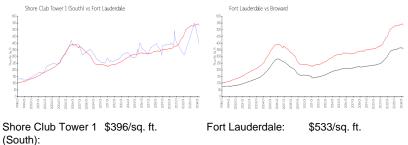

#### **Market Information**

| (South):         |               |          |               |
|------------------|---------------|----------|---------------|
| Fort Lauderdale: | \$533/sq. ft. | Broward: | \$351/sq. ft. |