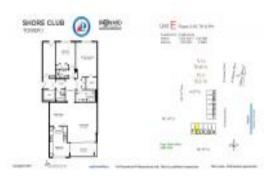

# Unit S-11E - Shore Club Tower 1 (South)

S-11E - 1901 N Ocean Blvd, Fort Lauderdale, FL, Broward 33305

# **Unit Information**

| MLS Number:<br>Status:<br>Size:<br>Bedrooms:<br>Full Bathrooms: | F10411501<br>Active<br>1,500 Sq ft.<br>2<br>2 |
|-----------------------------------------------------------------|-----------------------------------------------|
| Half Bathrooms:                                                 | 0                                             |
| Parking Spaces:<br>View:                                        | 1 Space, Guest Parking                        |
| Rental Price:                                                   | \$3,700                                       |
| List PPSF:                                                      | \$2                                           |
| Valuated Price:<br>Valuated PPSF:                               | \$581,000<br>\$387                            |