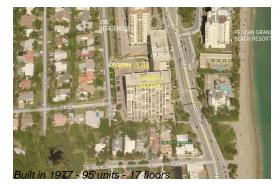

#### **Building Information**

| Number of units:                         | 95  |
|------------------------------------------|-----|
| Number of active listings for rent:      | 0   |
| Number of active listings for sale:      | 10  |
| Building inventory for sale:             | 10% |
| Number of sales over the last 12 months: | 5   |
| Number of sales over the last 6 months:  | 1   |
| Number of sales over the last 3 months:  | 1   |