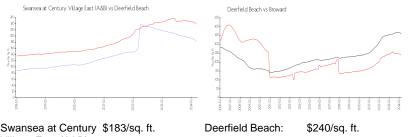

# **Market Information**

Broward:

| Swansea at Century  | \$183/sq. π.  |
|---------------------|---------------|
| Village East (A&B): |               |
| Deerfield Beach:    | \$240/sg. ft. |