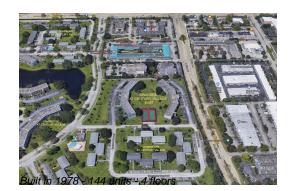

# **Building Information**

| Number of units:                         | 144 |
|------------------------------------------|-----|
| Number of active listings for rent:      | 0   |
| Number of active listings for sale:      | 6   |
| Building inventory for sale:             | 4%  |
| Number of sales over the last 12 months: | 4   |
| Number of sales over the last 6 months:  | 1   |
| Number of sales over the last 3 months:  | 1   |