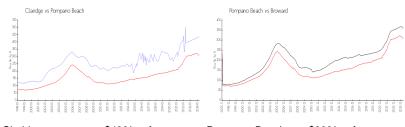

### **Market Information**

Claridge: \$436/sq. ft. Pompano Beach: \$308/sq. ft. Pompano Beach: \$308/sq. ft. Broward: \$351/sq. ft.