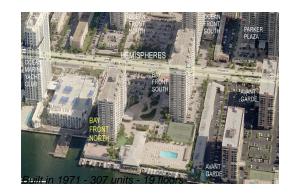

# Unit 9 Q - Hemispheres Bay North

9 Q - 1965 S Ocean Dr, Hallandale Beach, FL, Broward 33009

#### **Building Information**

| Number of units:                         | 307 |
|------------------------------------------|-----|
| Number of active listings for rent:      | 5   |
| Number of active listings for sale:      | 21  |
| Building inventory for sale:             | 6%  |
| Number of sales over the last 12 months: | 17  |
| Number of sales over the last 6 months:  | 8   |
| Number of sales over the last 3 months:  | 4   |
|                                          |     |