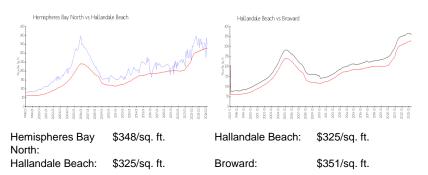

#### **Inventory for Sale**

| Hemispheres Bay North | 7% |
|-----------------------|----|
| Hallandale Beach      | 4% |
| Broward               | 4% |