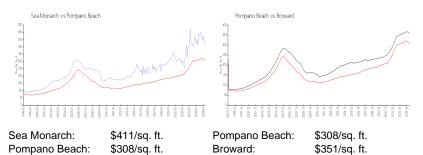

|

The above valuated price is a baseline figure that does not take into account any specific renovation, upgrade, split, merge, or deterioration of the unit.

## **Building Information**

| Number of units:                         | 238 |
|------------------------------------------|-----|
| Number of active listings for rent:      | 9   |
| Number of active listings for sale:      | 13  |
| Building inventory for sale:             | 5%  |
| Number of sales over the last 12 months: | 12  |
| Number of sales over the last 6 months:  | 7   |
| Number of sales over the last 3 months:  | 3   |

## **Building Association Information**

Sea Monarch Condominium Association Inc 111 N Pompano Beach Boulevard Pompano Beach, FL 33062-5718 (954) 781-1591

# **Market Information**



## **Inventory for Sale**

| Sea Monarch   | 5% |
|---------------|----|
| Pompano Beach | 3% |
| Broward       | 4% |

## Avg. Time to Close Over Last 12 Months

| Sea Monarch   | 65 days |
|---------------|---------|
| Pompano Beach | 73 days |
| Broward       | 67 days |





Built in 1971 - 238 units - 20 floors