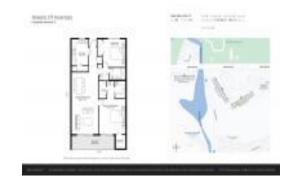

# Unit 5860 NW 44th St # 404 - Greens of Inverrary 5860-5900-6020-6080-6100-6200

5860 NW 44th St # 404 - 5860 NW 44 St, Lauderhill, FL, Broward 33319

#### **Unit Information**

 MLS Number:
 F10413300

 Status:
 Active

 Size:
 1,100 Sq ft.

 Bedrooms:
 2

 Full Bathrooms:
 0

 Parking Spaces:
 1 Space

 View:
 Garden View