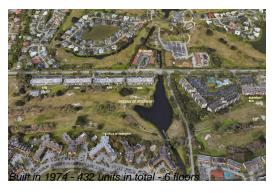

# Unit 5860 NW 44th St # 404 - Greens of Inverrary 5860-5900-6020-6080-6100-6200

5860 NW 44th St # 404 - 5860 NW 44 St, Lauderhill, FL, Broward 33319

## **Building Information**

Number of units: 432
Number of active listings for rent: 0
Number of active listings for sale: 18
Building inventory for sale: 4%
Number of sales over the last 12 months: 22
Number of sales over the last 6 months: 16
Number of sales over the last 3 months: 6