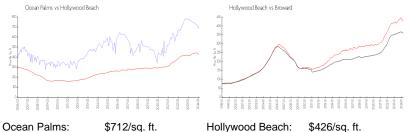

## **Market Information**

| Ocean r anns.    | ψ/ 12/39. π.  | rionywood Deach. | φ <del>4</del> 20/39.π. |
|------------------|---------------|------------------|-------------------------|
| Hollywood Beach: | \$426/sq. ft. | Broward:         | \$351/sq. ft.           |