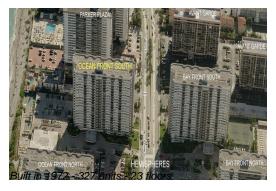

# Unit 16 L - Hemispheres Ocean South

16 L - 1980 S Ocean Dr, Hallandale Beach, FL, Broward 33009

### **Building Information**

Number of units: 327
Number of active listings for rent: 4
Number of active listings for sale: 12
Building inventory for sale: 3%
Number of sales over the last 12 months: 12
Number of sales over the last 6 months: 5
Number of sales over the last 3 months: 2