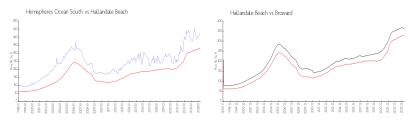

#### **Market Information**

Hemispheres Ocean \$422/sq. ft.

South:

Hallandale Beach: \$325/sq. ft.

Broward: \$351/sq. ft.

\$325/sq. ft.

Hallandale Beach: