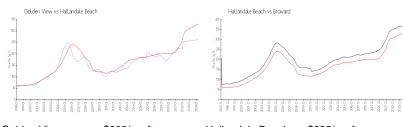

# **Market Information**

Golden View: \$263/sq. ft. Hallandale Beach: \$325/sq. ft. Hallandale Beach: \$325/sq. ft. Broward: \$351/sq. ft.

## **Inventory for Sale**

Golden View 3% Hallandale Beach 4% Broward 4%

#### Avg. Time to Close Over Last 12 Months

Golden View n/a Hallandale Beach 76 days Broward 67 days