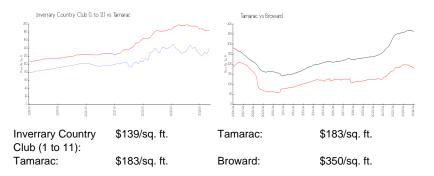

### **Inventory for Sale**

Inverrary Country Club (1 to 11) 7%

| Tamarac | 3% |
|---------|----|
| Broward | 3% |

## Avg. Time to Close Over Last 12 Months

| Inverrary Country Club (1 to 11) | 83 days |
|----------------------------------|---------|
| Tamarac                          | 57 days |
| Broward                          | 68 days |