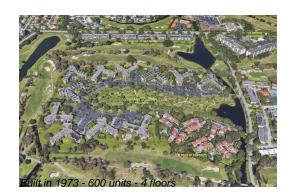

#### **Building Information**

| Number of units:                         | 600 |
|------------------------------------------|-----|
| Number of active listings for rent:      | 0   |
| Number of active listings for sale:      | 42  |
| Building inventory for sale:             | 7%  |
| Number of sales over the last 12 months: | 51  |
| Number of sales over the last 6 months:  | 21  |
| Number of sales over the last 3 months:  | 10  |