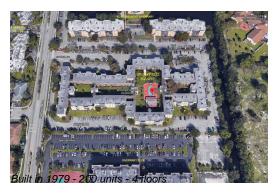

## **Building Information**

Number of units: 200
Number of active listings for rent: 0
Number of active listings for sale: 18
Building inventory for sale: 9%
Number of sales over the last 12 months: 8
Number of sales over the last 6 months: 3
Number of sales over the last 3 months: 0

### **Building Association Information**

Brookfield Square Condominium Address: 2800 NW 56th Ave, Lauderhill, FL 33313 Phone: +1 954-714-0010