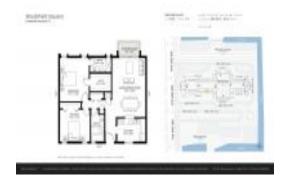

#### **Unit Information**

 MLS Number:
 F10414149

 Status:
 Active

 Size:
 959 Sq ft.

 Bedrooms:
 2

Full Bathrooms: 2
Half Bathrooms: 0

Parking Spaces: 1 Space, Assigned Parking, Guest Parking

 View:
 Other View