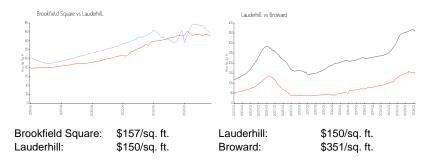

 List Price:
 \$145,000

 List PPSF:
 \$151

 Valuated Price:
 \$151,000

 Valuated PPSF:
 \$157

The above valuated price is a baseline figure that does not take into account any specific renovation, upgrade, split, merge, or deterioration of the unit.

### **Inventory for Sale**

| Brookfield Square | 9% |
|-------------------|----|
| Lauderhill        | 5% |
| Broward           | 4% |