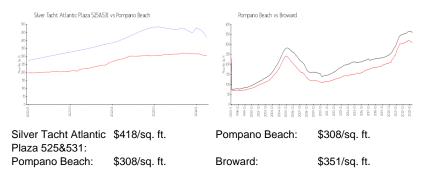

### **Market Information**

and distant

| Silver Tacht Atlantic Plaza 525&531 | 3% |
|-------------------------------------|----|
| Pompano Beach                       | 3% |
| Broward                             | 4% |