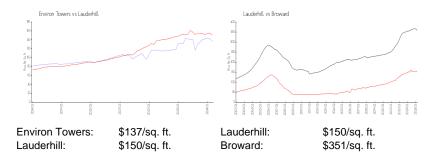

## **Inventory for Sale**

Environ Towers 6% Lauderhill 5% Broward 4%

### Avg. Time to Close Over Last 12 Months

Environ Towers 52 days Lauderhill 74 days Broward 67 days