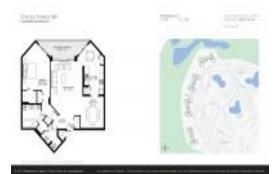

#### **Unit Information**

 MLS Number:
 F10414605

 Status:
 Active

 Size:
 1,149 Sq ft.

Bedrooms: 1
Full Bathrooms: 2
Half Bathrooms: 0

Parking Spaces: Assigned Parking, Guest Parking

View: Garden View,Lake