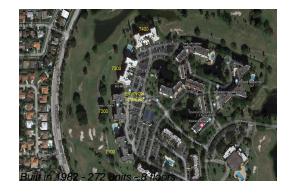

## **Building Information**

Number of units: 272
Number of active listings for rent: 0
Number of active listings for sale: 17
Building inventory for sale: 6%
Number of sales over the last 12 months: 15
Number of sales over the last 6 months: 9
Number of sales over the last 3 months: 5