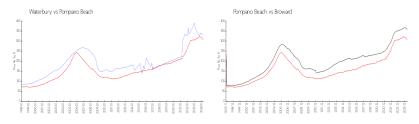

#### **Market Information**

Waterbury: \$331/sq. ft. Pompano Beach: \$308/sq. ft. Pompano Beach: \$308/sq. ft. Broward: \$351/sq. ft.