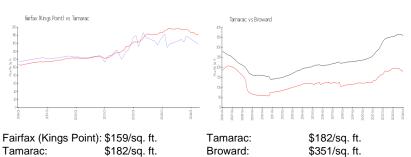

|
| 1,450 sq ft | Nov 2023                                                 | \$265,000                                                                                    | \$183                                                                                                                                                                                               |
|             | 1,450 sq ft<br>1,450 sq ft<br>1,450 sq ft<br>1,450 sq ft | 1,450 sq ft May 2024<br>1,450 sq ft Apr 2024<br>1,450 sq ft Apr 2024<br>1,450 sq ft Feb 2024 | 1,450 sq ft       May 2024       \$220,000         1,450 sq ft       Apr 2024       \$235,000         1,450 sq ft       Apr 2024       \$230,000         1,450 sq ft       Feb 2024       \$265,000 |

#### **Market Information**



### **Inventory for Sale**

| Fairfax (Kings Point) | 2% |
|-----------------------|----|
| Tamarac               | 3% |
| Broward               | 4% |





## Avg. Time to Close Over Last 12 Months

| Fairfax (Kings Point) | 66 days |
|-----------------------|---------|
| Tamarac               | 56 days |
| Broward               | 67 days |