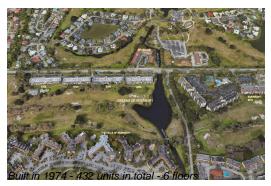

## **Building Information**

Number of units: 432
Number of active listings for rent: 0
Number of active listings for sale: 18
Building inventory for sale: 4%
Number of sales over the last 12 months: 22
Number of sales over the last 6 months: 16
Number of sales over the last 3 months: 6