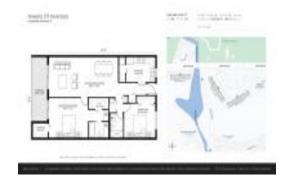

# Unit 5900 NW 44th St # 804 - Greens of Inverrary 5860-5900-6020-6080-6100-6200

5900 NW 44th St # 804 - 5860 NW 44 St, Lauderhill, FL, Broward 33319

#### **Unit Information**

 MLS Number:
 F10414800

 Status:
 Active

 Size:
 1,100 Sq ft.

 Podrooms:
 2

Bedrooms: 2
Full Bathrooms: 2
Half Bathrooms: 0

Parking Spaces: 1 Space, Guest Parking

 View:
 Garden View