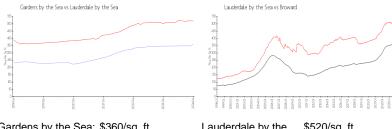

# **Market Information**

Gardens by the Sea: \$360/sq. ft.

Lauderdale by the \$520/sq. ft.

Sea:

Lauderdale by the \$351/sq. ft. \$520/sq. ft. Broward:

Sea: