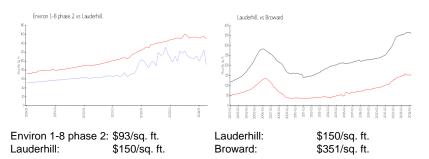

hs: | 18  |
| Number of sales over the last 6 months:  | 5   |
| Number of sales over the last 3 months:  | 2   |

#### **Building Association Information**

Environ Condominium Phase II Address: 3721 Environ Blvd, Lauderhill, FL 33319, Phone: +1 954-484-9580

## **Recent Sales**

| Unit # | Size        | Closing Date | Sale Price | PPSF  |
|--------|-------------|--------------|------------|-------|
| 556    | 1,483 sq ft | Apr 2024     | \$140,000  | \$94  |
| 265    | 1,100 sq ft | Mar 2024     | \$135,000  | \$123 |
| 665    | 1,100 sq ft | Jan 2024     | \$112,000  | \$102 |
| 252    | 1,296 sq ft | Dec 2023     | \$117,000  | \$90  |
| 458    | 1,060 sq ft | Nov 2023     | \$120,000  | \$113 |
| 167    | 1,100 sq ft | Nov 2023     | \$110,000  | \$100 |

#### **Market Information**



### **Inventory for Sale**

| Environ 1-8 phase 2 | 4% |
|---------------------|----|
| Lauderhill          | 5% |
| Broward             | 4% |

Deption

#### their comparison



100



# Avg. Time to Close Over Last 12 Months

| Environ 1-8 phase 2 | 117 days |
|---------------------|----------|
| Lauderhill          | 74 days  |
| Broward             | 67 days  |