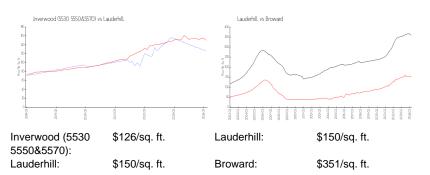

active listings for sale:      | 21  |
| Building inventory for sale:             | 8%  |
| Number of sales over the last 12 months: | 3   |
| Number of sales over the last 6 months:  | 2   |
| Number of sales over the last 3 months:  | 0   |
|                                          |     |

#### **Building Association Information**

Inverwood Condominiums Association Address: 5500 NW 44th St, Lauderhill, FL 33319 Phone: +1 954-731-0100

#### **Recent Sales**

| Unit # | Size        | Closing Date | Sale Price | PPSF  |
|--------|-------------|--------------|------------|-------|
| 303C   | 1,085 sq ft | Jan 2024     | \$165,000  | \$152 |
| 412B   |             | Dec 2023     | \$112,500  |       |
| 318c   | 1,290 sq ft | Sep 2023     | \$125,000  | \$97  |

# **Market Information**



# **Inventory for Sale**

| Inverwood (5530 5550&5570) | 9% |
|----------------------------|----|
| Lauderhill                 | 5% |
| Broward                    | 4% |



Percesso.

PE. HOMPLE





# Avg. Time to Close Over Last 12 Months

| Inverwood (5530 5550&5570) | 102 days |
|----------------------------|----------|
| Lauderhill                 | 74 days  |
| Broward                    | 67 days  |