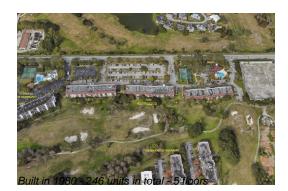

#### **Building Information**

| Number of units:                         | 246 |
|------------------------------------------|-----|
| Number of active listings for rent:      | 0   |
| Number of active listings for sale:      | 21  |
| Building inventory for sale:             | 8%  |
| Number of sales over the last 12 months: | 3   |
| Number of sales over the last 6 months:  | 2   |
| Number of sales over the last 3 months:  | 0   |
|                                          |     |