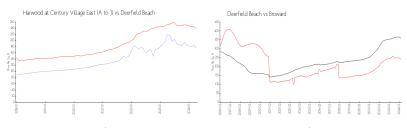

# Unit 4026 Harwood D - Harwood at Century Village East (A to J)

4026 Harwood D - 1-4092 Harwood, Deerfield Beach, FL, Broward 33442

#### **Unit Information**

 MLS Number:
 F10415636

 Status:
 Active

 Size:
 880 Sq ft.

 Bedrooms:
 2

 Full Bathrooms:
 1

 Half Bathrooms:
 1

Parking Spaces: 1 Space, Assigned Parking, Guest Parking