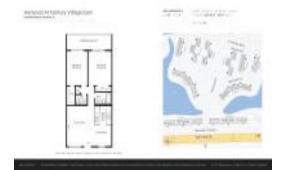

Number of units: 468
Number of active listings for rent: 0
Number of active listings for sale: 15
Building inventory for sale: 3%
Number of sales over the last 12 months: 18
Number of sales over the last 6 months: 8
Number of sales over the last 3 months: 6