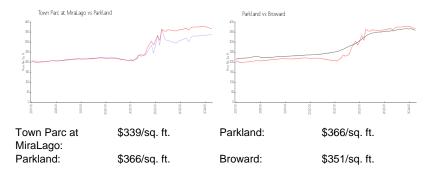

## **Unit Information**

MLS Number: Status: Size: Bedrooms: Full Bathrooms: Half Bathrooms: Parking Spaces: View: List Price: List PPSF: Valuated Price: Valuated PPSF: F10415699 Active 1,869 Sq ft. 3 2 1 2 Or More Spaces,Guest Parking Garden View \$610,000 \$326 \$635,000 \$339