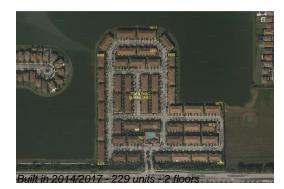

## **Building Information**

| Number of units:                         | 229 |
|------------------------------------------|-----|
| Number of active listings for rent:      | 0   |
| Number of active listings for sale:      | 12  |
| Building inventory for sale:             | 5%  |
| Number of sales over the last 12 months: | 11  |
| Number of sales over the last 6 months:  | 5   |
| Number of sales over the last 3 months:  | 3   |