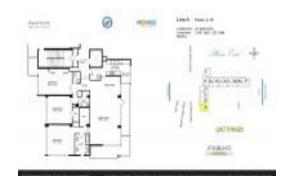

#### **Unit Information**

 MLS Number:
 F10415705

 Status:
 Active

 Size:
 2,400 Sq ft.

Bedrooms: 3
Full Bathrooms: 3
Half Bathrooms: 0

Parking Spaces: 1 Space,Guest Parking,Valet Parking View: Intracoastal View,Ocean View,Direct