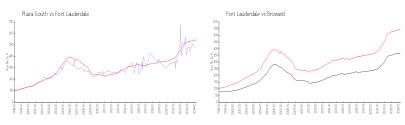

#### **Market Information**

Plaza South: \$470/sq. ft. Fort Lauderdale: \$533/sq. ft. Fort Lauderdale: \$533/sq. ft. Broward: \$351/sq. ft.