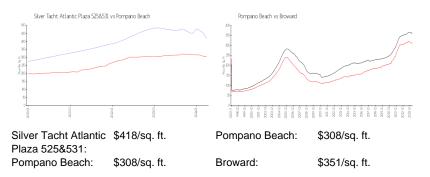

### Inventory for Sale

| Silver Tacht Atlantic Plaza 525&531 | 3% |
|-------------------------------------|----|
| Pompano Beach                       | 3% |
| Broward                             | 4% |