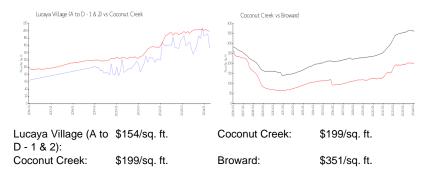

## **Unit Information**

| MLS Number:<br>Status:<br>Size:<br>Bedrooms:<br>Full Bathrooms:<br>Half Bathrooms:<br>Parking Spaces:<br>View:<br>List Price:<br>List PPSF:<br>Valuated Price: | F10416201<br>Active<br>1,161 Sq ft.<br>2<br>2<br>0<br>Assigned Parking,Guest Parking<br>Golf View<br>\$154,000<br>\$133<br>\$180.000 |
|----------------------------------------------------------------------------------------------------------------------------------------------------------------|--------------------------------------------------------------------------------------------------------------------------------------|
|                                                                                                                                                                | \$133                                                                                                                                |
| Valuated PPSF:                                                                                                                                                 | \$156                                                                                                                                |

#### **Inventory for Sale**

| Lucaya Village (A to D - 1 & 2) | 5% |
|---------------------------------|----|
| Coconut Creek                   | 3% |
| Broward                         | 4% |

## Avg. Time to Close Over Last 12 Months

| Lucaya Village (A to D - 1 & 2) | 73 days |
|---------------------------------|---------|
| Coconut Creek                   | 61 days |

Broward

67 days