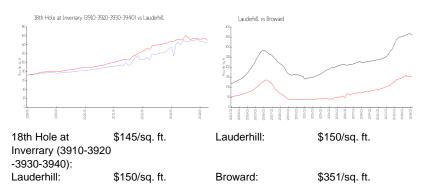

# Unit 3940 Inverrary Blvd # 506-A - 18th Hole at Inverrary (3910-3920-3930-3940)

3940 Inverrary Blvd # 506-A - 3910 Inverrary Blvd, Lauderhill, FL, Broward 33319