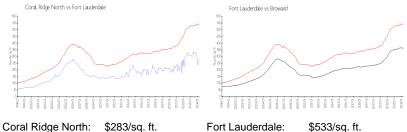

#### **Market Information**

| Coral Ridge North: | \$283/sq. ft. | Fort Lauderdale: | \$533/sq. ft. |
|--------------------|---------------|------------------|---------------|
| Fort Lauderdale:   | \$533/sq. ft. | Broward:         | \$351/sq. ft. |
|                    |               |                  |               |