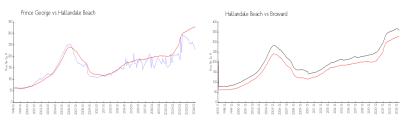

#### **Market Information**

Prince George: \$231/sq. ft. Hallandale Beach: \$325/sq. ft. Hallandale Beach: \$325/sq. ft. Broward: \$351/sq. ft.