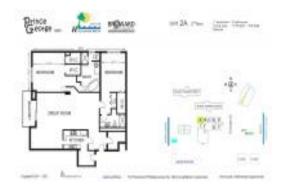

# **Unit 2A - Prince George**

2A - 1865 S Ocean Dr, Hallandale Beach, FL, Broward 33009

#### **Unit Information**

 MLS Number:
 F10416511

 Status:
 Active

 Size:
 1,776 Sq ft.

Bedrooms: 2
Full Bathrooms: 2
Half Bathrooms: 0

Parking Spaces: 1 Space, Assigned Parking, Covered

Parking

View: Intracoastal View, Pool Area View, Tennis

Court View

 List Price:
 \$435,000

 List PPSF:
 \$245

 Valuated Price:
 \$359,000

 Valuated PPSF:
 \$202

The above valuated price is a baseline figure that does not take into account any specific renovation, upgrade, split, merge, or deterioration of the unit.