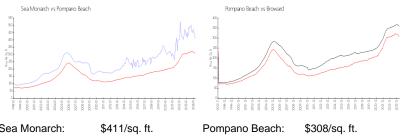

#### **Market Information**

| Sea Monarch:   | \$411/sq. ft. | Pompano Beach: | \$308/sq. π.  |
|----------------|---------------|----------------|---------------|
| Pompano Beach: | \$308/sq. ft. | Broward:       | \$351/sq. ft. |