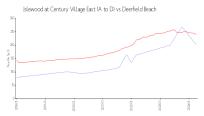

#### **Market Information**

Islewood at Century \$202/sq. ft.

Village East (A to D):

Deerfield Beach: \$240/sq. ft.

Deerfield Beach: \$240/sq. ft.

Deerfield Beach vs Broward

Broward: \$351/sq. ft.