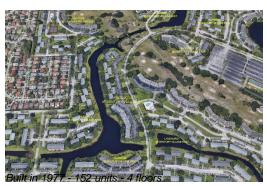

Number of units: 152
Number of active listings for rent: 0
Number of active listings for sale: 3
Building inventory for sale: 1%
Number of sales over the last 12 months: 4
Number of sales over the last 6 months: 3
Number of sales over the last 3 months: 3

Century Village East

Address: 3501 West Dr, Deerfield Beach,

FL 33442, United States Phone: +1 954-421-5566

https://centuryvillageeast.com/coocve/