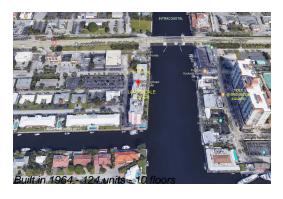

## **Building Information**

Number of units: 124
Number of active listings for rent: 0
Number of active listings for sale: 9
Building inventory for sale: 7%
Number of sales over the last 12 months: 6
Number of sales over the last 6 months: 4
Number of sales over the last 3 months: 1

Lauderdale Tower Condo Address: 2900 NE 30th St, Fort Lauderdale, FL 33306 Phone: +1 954-564-6474