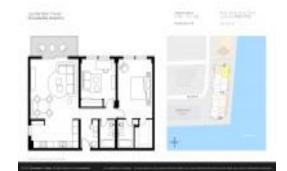

#### **Unit Information**

 MLS Number:
 F10416727

 Status:
 Active

 Size:
 1,040 Sq ft.

Bedrooms: 2 Full Bathrooms: 2 Half Bathrooms: 0

Parking Spaces: 1 Space, Assigned Parking

View:

 Rental Price:
 \$2,700

 List PPSF:
 \$3

 Valuated Price:
 \$402,000

 Valuated PPSF:
 \$387

The above valuated price is a baseline figure that does not take into account any specific renovation, upgrade, split, merge, or deterioration of the unit.