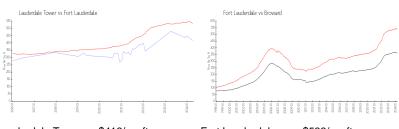

## **Market Information**

Lauderdale Tower: \$416/sq. ft. Fort Lauderdale: \$533/sq. ft. Fort Lauderdale: \$533/sq. ft. Broward: \$351/sq. ft.