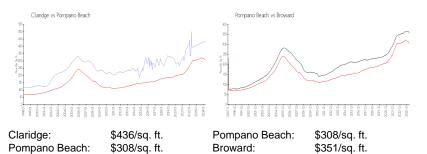

#### Inventory for Sale

| Claridge      | 3% |
|---------------|----|
| Pompano Beach | 3% |
| Broward       | 4% |