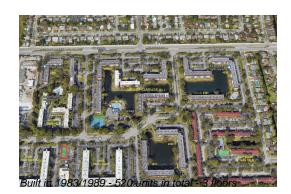

## **Building Information**

| Number of units:                         | 520 |
|------------------------------------------|-----|
| Number of active listings for rent:      | 0   |
| Number of active listings for sale:      | 19  |
| Building inventory for sale:             | 3%  |
| Number of sales over the last 12 months: | 30  |
| Number of sales over the last 6 months:  | 15  |
| Number of sales over the last 3 months:  | 8   |
|                                          |     |

#### **Building Association Information**

Lakes of Carriage Hills Address: 4985 E Sabal Palm Blvd, Tamarac, FL 33319 Phone: +1 954-968-2340