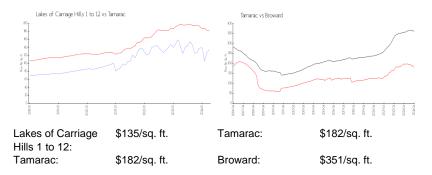

# **Inventory for Sale**

CALCULATE CONTRACTOR

| Lakes of Carriage Hills 1 to 12 | 4% |
|---------------------------------|----|
| Tamarac                         | 3% |
| Broward                         | 4% |